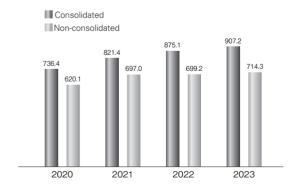

# **Business Results**

(Years ended March 31, 2020 through 2023)

# Construction Orders Awarded (Billions of Yen)

Net Sales (Billions of Yen)

Net Income (Billions of Yen)

Total Assets (Billions of Yen)

Net Assets (Billions of Yen)

Interest-bearing Debt (Billions of Yen)