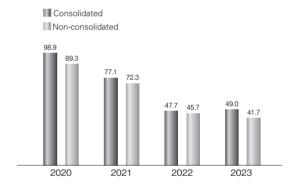

# **Business Results**

(Years ended March 31, 2020 through 2023)

# Construction Orders Awarded (Billions of Yen)

Net Sales (Billions of Yen)

Net Income (Billions of Yen)

Total Assets (Billions of Yen)

Net Assets (Billions of Yen)

Interest-bearing Debt (Billions of Yen)