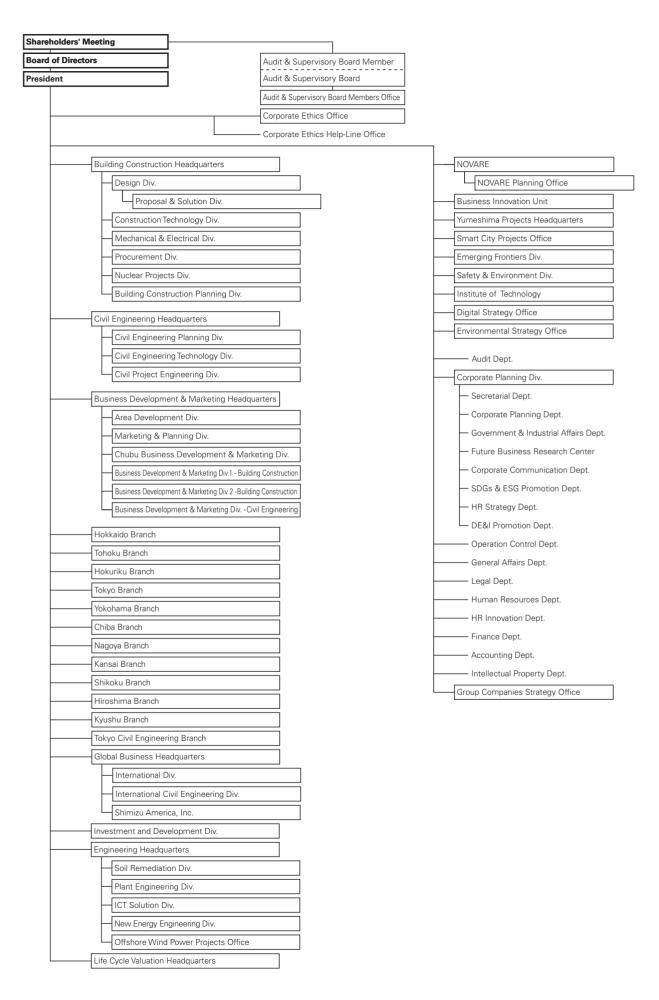

d to or associated with any of the preceding items.

Paid-in Capital  $\,$ \$74,365 million (US\$557,419 thousand)

(US\$1=¥133.41/Year ended March 31, 2023)

Annual Sales ¥1,557,325 million (US\$11,673,228 thousand)

(US\$1=¥133.41/Year ended March 31, 2023)

Total Employees

10,845 (As of March 31, 2023)

Doctors of Engineering,

Physical Science & Other Subjects 164
Consultant Engineers 828
Licensed First-class Architects 2,053
Licensed First-class Civil Engineers 1,450

# **Business Results**

(Years ended March 31, 2020 through 2023)

# Construction Orders Awarded (Billions of Yen)



Net Sales (Billions of Yen)



Net Income (Billions of Yen)



Total Assets (Billions of Yen)



Net Assets (Billions of Yen)



Interest-bearing Debt (Billions of Yen)



## **Corporate Organization**



# **Board of Directors** Chairman of the Board and Representative Director

Yoichi Miyamoto

# President and Representative Director

Kazuyuki Inoue

## **Executive Vice President and** Director

Hiroshi Fujimura

# **Executive Vice President and Representative Director**

Kentaro Ikeda

#### Director

Takeshi Sekiguchi

#### Representative Director

Yoshiki Higashi

#### Directors

Noriaki Shimizu Tamotsu Iwamoto Junichi Kawada Mayumi Tamura Yumiko Jozuka

Note: President and Representative Director Kazuyuki Inoue, Executive Vice President and Director Hiroshi Fujimura, Executive Vice President and Representative Director Rentaro Ikeda, Director Takeshi Sekiguchi, Representative Director Voshiki Higashi concurrently serve as an Executive Officer.

Director Noriaki Shimizu is a Non-Execu