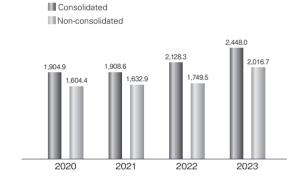

# **Business Results**

(Years ended March 31, 2020 through 2023)

# Construction Orders Awarded (Billions of Yen)

Net Sales (Billions of Yen)

Net Income (Billions of Yen)

Total Assets (Billions of Yen)

Net Assets (Billions of Yen)

Interest-bearing Debt (Billions of Yen)