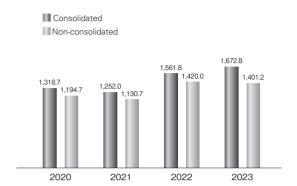

# **Business Results**

(Years ended March 31, 2020 through 2023)

# Construction Orders Awarded (Billions of Yen)

Net Sales (Billions of Yen)

Net Income (Billions of Yen)

Total Assets (Billions of Yen)

Net Assets (Billions of Yen)

Interest-bearing Debt (Billions of Yen)