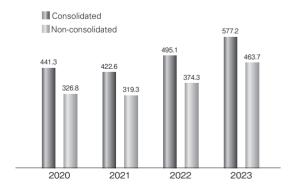

# **Business Results**

(Years ended March 31, 2020 through 2023)

# Construction Orders Awarded (Billions of Yen)

Net Sales (Billions of Yen)

Net Income (Billions of Yen)

Total Assets (Billions of Yen)

Net Assets (Billions of Yen)

Interest-bearing Debt (Billions of Yen)