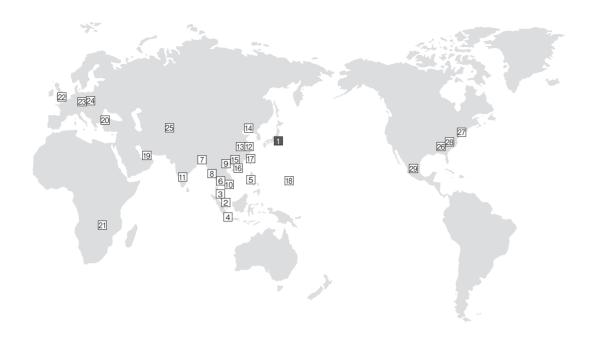

### **International Business Network**

| 1 Tokyo        | 8 Yangon            | 16 Hong Kong | 24 Wroclaw   |
|----------------|---------------------|--------------|--------------|
| (Head Office)  | 9 Hanoi             | 17 Taipei    | 25 Tashkent  |
| 2 Singapore    | 10 Ho Chi Minh City | 18 Guam      | 26 Atlanta   |
| 3 Kuala Lumpur | 11 Bangalore        | 19 Dubai     | 27 New York  |
| 4 Jakarta      | 12 Shanghai         | 20 Istanbul  | 28 Charlotte |
| 5 Manila       | 13 Suzhou           | 21 Lusaka    | 29 Querétaro |
| 6 Bangkok      | 14 Dalian           | 22 London    |              |
| 7 Dhaka        | 15 Guangzhou        | 23 Prague    |              |