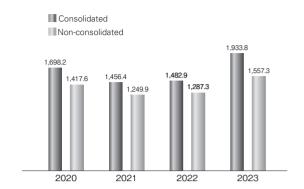

# **Business Results**

(Years ended March 31, 2020 through 2023)

# Construction Orders Awarded (Billions of Yen)

Net Sales (Billions of Yen)

Net Income (Billions of Yen)

Total Assets (Billions of Yen)

Net Assets (Billions of Yen)

Interest-bearing Debt (Billions of Yen)