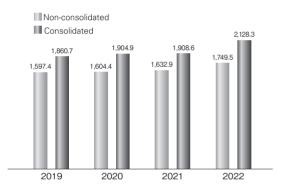

## Net Sales (Billions of Yen)

Total Assets (Billions of Yen)

Interest-bearing Debt (Billions of Yen)