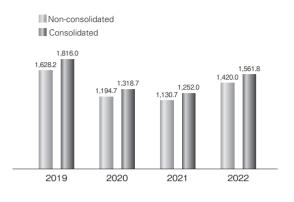

## Net Sales (Billions of Yen)

Total Assets (Billions of Yen)

Interest-bearing Debt (Billions of Yen)