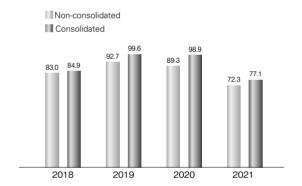

### **Business Results**

(Years ended March 31, 2018 through 2021)

Construction Orders Awarded (Billions of Yen)

Net Sales (Billions of Yen)

Net Income (Billions of Yen)

Total Assets (Billions of Yen)

Net Assets (Billions of Yen)