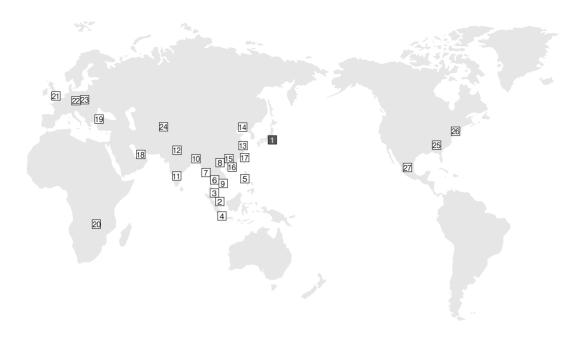

### **International Business Network**

| 1 | Tokyo<br>(Head Office) |    | Yangon<br>Hanoi  |    |          | 21 London<br>22 Prague |
|---|------------------------|----|------------------|----|----------|------------------------|
|   | Singapore              |    | Ho Chi Minh City |    | 3 3 3    | 23 Wroclaw             |
| 3 | Kuala Lumpur           | 10 | Dhaka            | 17 | Taipei   | 24 Tashkent            |
| 4 | Jakarta                | 11 | Bangalore        | 18 | Dubai    | 25 Atlanta             |
| 5 | Manila                 | 12 | Gurgaon          | 19 | Istanbul | 26 New York            |
| 6 | Bangkok                | 13 | Shanghai         | 20 | Lusaka   | 27 Querétaro           |