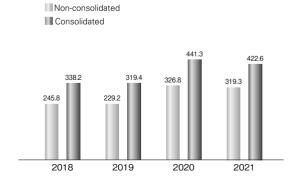

### **Business Results**

(Years ended March 31, 2018 through 2021)

Construction Orders Awarded (Billions of Yen)

Net Sales (Billions of Yen)

Net Income (Billions of Yen)

Total Assets (Billions of Yen)

Net Assets (Billions of Yen)