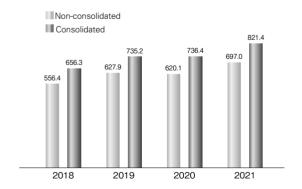

### **Business Results**

(Years ended March 31, 2018 through 2021)

Construction Orders Awarded (Billions of Yen)

Net Sales (Billions of Yen)

Net Income (Billions of Yen)

Total Assets (Billions of Yen)

Net Assets (Billions of Yen)