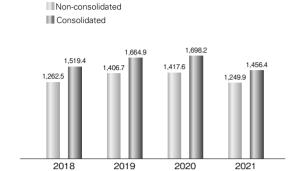

### **Business Results**

(Years ended March 31, 2018 through 2021)

Construction Orders Awarded (Billions of Yen)

Net Sales (Billions of Yen)

Net Income (Billions of Yen)

Total Assets (Billions of Yen)

Net Assets (Billions of Yen)

Interest-bearing Debt (Billions of Yen)

Today's Work, Tomorrow's Heritage