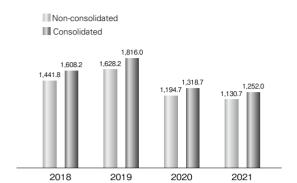

### **Business Results**

(Years ended March 31, 2018 through 2021)

Construction Orders Awarded (Billions of Yen)

Net Sales (Billions of Yen)

Net Income (Billions of Yen)

Total Assets (Billions of Yen)

Net Assets (Billions of Yen)