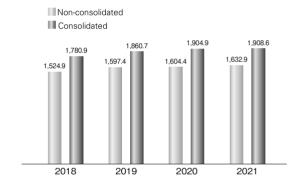

### **Business Results**

(Years ended March 31, 2018 through 2021)

Construction Orders Awarded (Billions of Yen)

Net Sales (Billions of Yen)

Net Income (Billions of Yen)

Total Assets (Billions of Yen)

Net Assets (Billions of Yen)