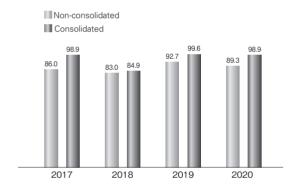

# **Business Results**

(Years ended March 31, 2017 through 2020)

Construction Orders Awarded (Billions of Yen)

Net Sales (Billions of Yen)

Net Income (Billions of Yen)

Total Assets (Billions of Yen)

Net Assets (Billions of Yen)