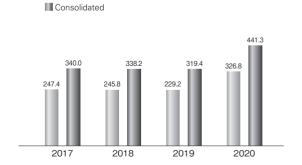

# **Business Results**

(Years ended March 31, 2017 through 2020)

Construction Orders Awarded (Billions of Yen)

Net Sales (Billions of Yen)

Net Income (Billions of Yen)

Total Assets (Billions of Yen)

Net Assets (Billions of Yen)

Interest-bearing Debt (Billions of Yen)

Non-consolidated

Today's Work, Tomorrow's Heritage