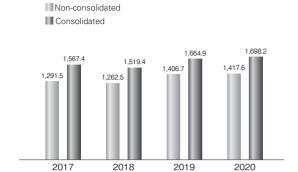

# **Business Results**

(Years ended March 31, 2017 through 2020)

Construction Orders Awarded (Billions of Yen)

Net Sales (Billions of Yen)

Net Income (Billions of Yen)

Total Assets (Billions of Yen)

Net Assets (Billions of Yen)

Interest-bearing Debt (Billions of Yen)

Non-consolidated

Today's Work, Tomorrow's Heritage