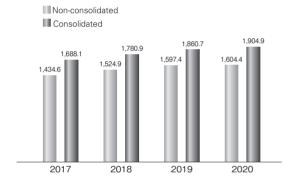

# **Business Results**

(Years ended March 31, 2017 through 2020)

Construction Orders Awarded (Billions of Yen)

Net Sales (Billions of Yen)

Net Income (Billions of Yen)

Total Assets (Billions of Yen)

Net Assets (Billions of Yen)