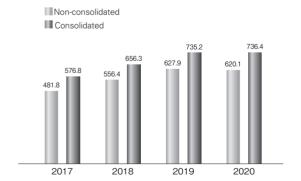

# **Business Results**

(Years ended March 31, 2017 through 2020)

Construction Orders Awarded (Billions of Yen)

Net Sales (Billions of Yen)

Net Income (Billions of Yen)

Total Assets (Billions of Yen)

Net Assets (Billions of Yen)