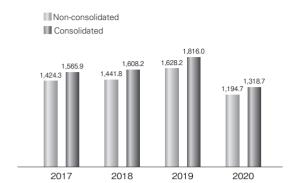

# **Business Results**

(Years ended March 31, 2017 through 2020)

Construction Orders Awarded (Billions of Yen)

Net Sales (Billions of Yen)

Net Income (Billions of Yen)

Total Assets (Billions of Yen)

Net Assets (Billions of Yen)